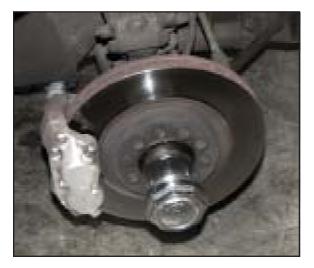

## Description

Price

| RRB.BB.082S | front pad set (axle set), street compound | 95.00  |
|-------------|-------------------------------------------|--------|
| RRB.BB.032S | rear pad set (axle set), street compound  | 85.00  |
| RRB.BB.082R | front pad set (axle set), track compound  | 115.00 |
| RRB.BB.032R | rear pad set (axle set), track compound   | 140.00 |
|             |                                           |        |

Note: see Brembo price list for brake rotors.

RRK.365.001\* RRK.365.002\* 1X00.250.0XXX front adjustable Koni shock (height variable)850.00rear adjustable Koni shock (height variable)850.00Eibach race spring, black powder coat115.00